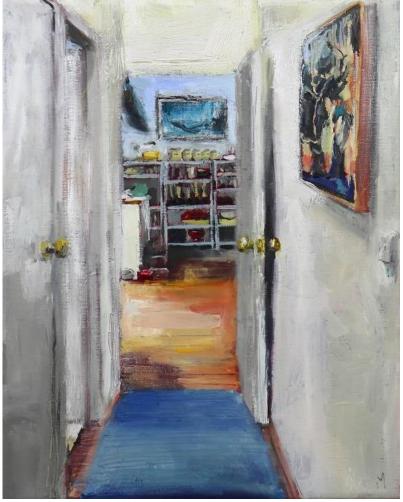

For these works, Nic Mason set up her easel: in the hallway, around the doorway and over the dining table. The domesticity of the scenes matched the process where she painted away as her children home schooled. The slowness of this time is witnessed where the paintings of this series become paintings within the paintings propagating on the wall. Capturing light, shadows, reflections, compositional/architectural elements and loved objects within the home are all clearly of interest but so too is what is outside the immediate scene. Through the placement of a chair, an open door, a light filled window or a darkened room the viewer is invited to imagine something more.

**'Down and around'** 2020; oil on board, 30x30cm box framed, \$750

'The landing' 2020; oil on board, 30x30cm box framed, \$750

'Holding ground in the hall' 2020; oil on canvas, 40x32cm box framed, \$835

'Light coming in' 2020; oil on canvas, 40x50cm box framed, \$960

'Always open' 2020; oil on canvas, 60x60cm box framed, \$1,350

'Holding ground' 2018-20; oil on canvas, 60x60cm box framed, \$1,350

'The blanket' 2020; oil on canvas, 76x76cm unframed, \$1,605