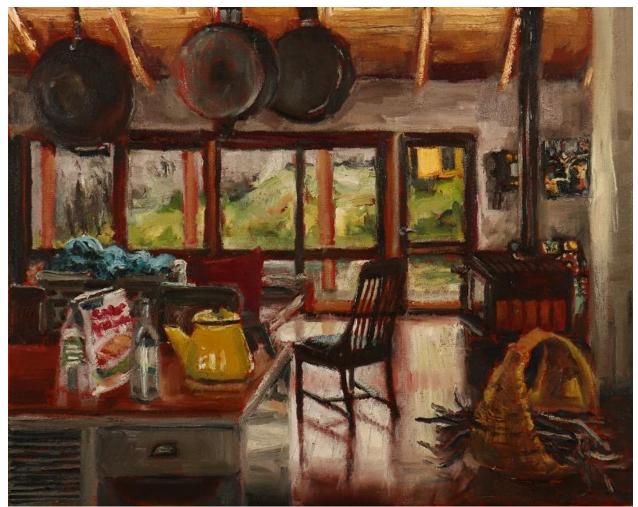

For these works, Nic Mason set up her easel: in the hallway, around the doorway and over the dining table. The domesticity of the scenes matched the process where she painted away as her children home schooled. The slowness of this time is witnessed where the paintings of this series become paintings within the paintings propagating on the wall. Capturing light, shadows, reflections, compositional/architectural elements and loved objects within the home are all clearly of interest but so too is what is outside the immediate scene. Through the placement of a chair, an open door, a light filled window or a darkened room the viewer is invited to imagine something more.

'Light coming in' 2020; oil on canvas, 40x50cm box framed, \$960

'Always open' 2020; oil on canvas, 60x60cm box framed, \$1,350

'Holding ground' 2018-20; oil on canvas, 60x60cm box framed, \$1,350

'The blanket' 2020; oil on canvas, 76x76cm unframed, \$1,605