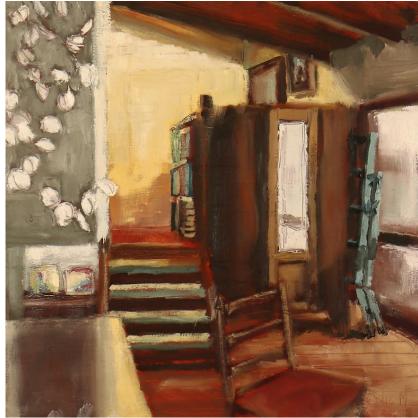

## Nic Mason

Artist's statement:

'Home Still', the title references both the shared experience of many isolating at home in these Covid-19 times and the actuality of these works, where the interior of Nic Mason's home is captured in still moments.

For these works, Nic Mason set up her easel: in the hallway, around the doorway and over the dining table. The domesticity of the scenes matched the process where she painted away as her children home schooled. The slowness of this time is witnessed where the paintings of this series become paintings within the paintings propagating on the wall. Capturing light, shadows, reflections, compositional/architectural elements and loved objects within the home are all clearly of interest but so too is what is outside the immediate scene. Through the placement of a chair, an open door, a light filled window or a darkened room the viewer is invited to imagine something more.

**'Down and around'** 2020; oil on board, 30x30cm box framed, \$750

'The landing' 2020; oil on board, 30x30cm box framed, \$750

'Holding ground in the hall' 2020; oil on canvas, 40x32cm box framed, \$835