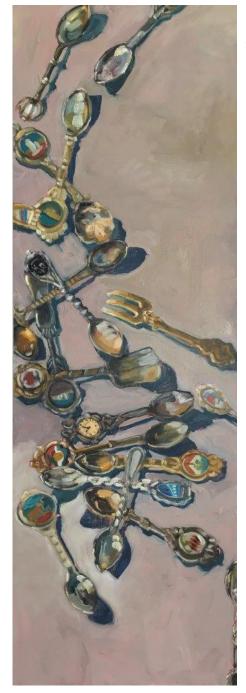

## Alison Mackay

**'Souvenir Teaspoons 1'**; oil on stretched canvas,115x38cm unframed, \$1,300

'Souvenir Teaspoons 2'; oil on stretched canvas, 115x38cm unframed, \$1,300

'Dried flowers'; oil on birch panel, 50x50cm framed, \$1,100