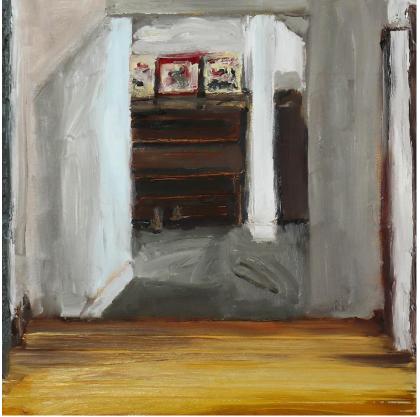

## Nic Mason

Artist's statement:

'Home Still', the title references both the shared experience of many isolating at home in these Covid-19 times and the actuality of these works, where the interior of Nic Mason's home is captured in still moments.

For these works, Nic Mason set up her easel: in the hallway, around the doorway and over the dining table. The domesticity of the scenes matched the process where she painted away as her children home schooled. The slowness of this time is witnessed where the paintings of this series become paintings within the paintings propagating on the wall. Capturing light, shadows, reflections, compositional/architectural elements and loved objects within the home are all clearly of interest but so too is what is outside the immediate scene. Through the placement of a chair, an open door, a light filled window or a darkened room the viewer is invited to imagine something more.

'Light coming in' 2020; oil on canvas, 40x50cm box framed, \$960

'Always open' 2020; oil on canvas, 60x60cm box framed, \$1,350

'Holding ground' 2018-20; oil on canvas, 60x60cm box framed, \$1,350

'The blanket' 2020; oil on canvas, 76x76cm unframed, \$1,605