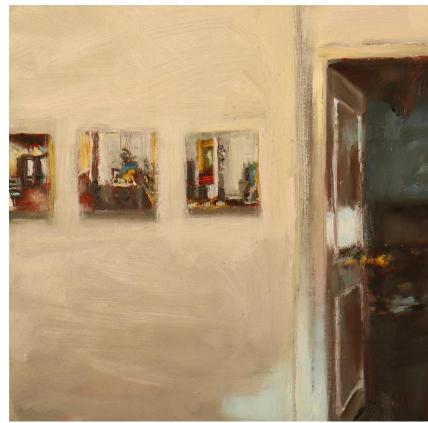

## Nic Mason

Artist's statement:

'Home Still', the title references both the shared experience of many isolating at home in these Covid-19 times and the actuality of these works, where the interior of Nic Mason's home is captured in still moments.

For these works, Nic Mason set up her easel: in the hallway, around the doorway and over the dining table. The domesticity of the scenes matched the process where she painted away as her children home schooled. The slowness of this time is witnessed where the paintings of this series become paintings within the paintings propagating on the wall. Capturing light, shadows, reflections, compositional/architectural elements and loved objects within the home are all clearly of interest but so too is what is outside the immediate scene. Through the placement of a chair, an open door, a light filled window or a darkened room the viewer is invited to imagine something more.

**'Kitchen Highlights'** 2020; oil on board, 30x30cm box framed, \$750

**'Puppet Memories'** 2020; oil on board, 30x30cm box framed, \$750

**'Rich Light Invite'** 2020; oil on board, 30x30cm box framed, \$750