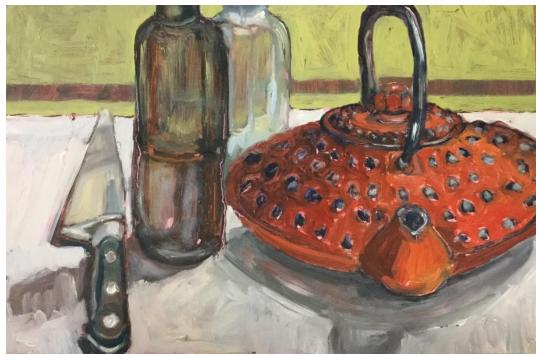

**'Cups and Spoons'**; oil on birch panel 30x21cm unframed, \$500

'Teacup stack'; oil on birch panel, 30x21cm unframed, \$500

'Red Teapot'; oil on wood panel, 23x35cm unframed, \$650

For enquiries contact: Kate Hopkinson-Pointer info@projectgallery90.com 0402 144 350