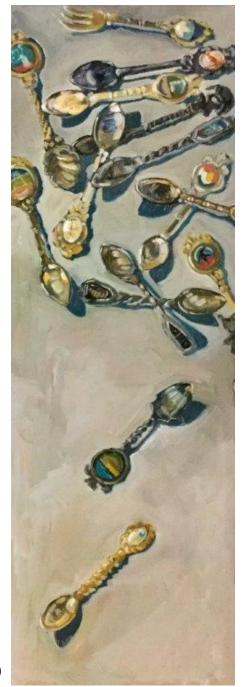

**'Souvenir Teaspoons 3'**; oil on stretched canvas, 115x38cm unframed, \$1,300

'Souvenir Teaspoons 4'; oil on stretched canvas, 115x38cm unframed, \$1,300

'Blue sky flowers'; oil on birch panel, 50x50cm framed, \$1,100