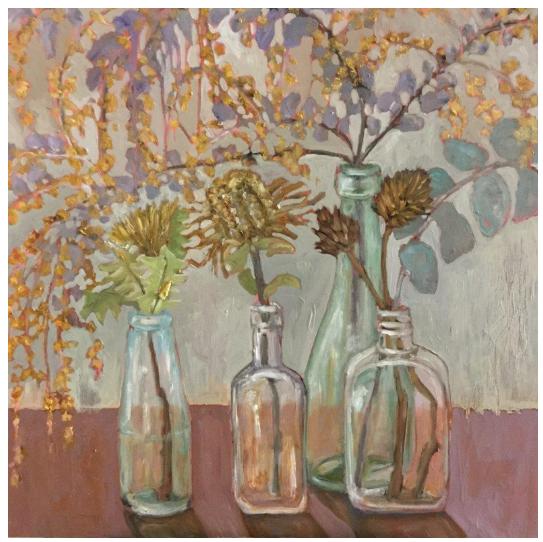

## Alison Mackay

**'Souvenir Teaspoons 1'**; oil on stretched canvas,115x38cm unframed, \$1,300

'Souvenir Teaspoons 2'; oil on stretched canvas, 115x38cm unframed, \$1,300

'Dried flowers'; oil on birch panel, 50x50cm framed, \$1,100