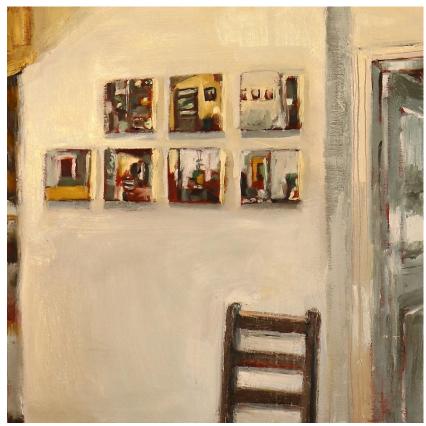

For these works, Nic Mason set up her easel: in the hallway, around the doorway and over the dining table. The domesticity of the scenes matched the process where she painted away as her children home schooled. The slowness of this time is witnessed where the paintings of this series become paintings within the paintings propagating on the wall. Capturing light, shadows, reflections, compositional/architectural elements and loved objects within the home are all clearly of interest but so too is what is outside the immediate scene. Through the placement of a chair, an open door, a light filled window or a darkened room the viewer is invited to imagine something more.

**'Kitchen Highlights'** 2020; oil on board, 30x30cm box framed, \$750

**'Puppet Memories'** 2020; oil on board, 30x30cm box framed, \$750

**'Rich Light Invite'** 2020; oil on board, 30x30cm box framed, \$750

'The chair' 2020; oil on board, 30x30cm box framed, \$750

'Beyond' 2020; oil on board, 30x30cm box framed, \$750

**'Derek here too and always in the way'** 2020; oil on board, 30x30cm box framed, \$750

**'The blue ladder'** 2020; oil on board, 30x30cm box framed, \$750