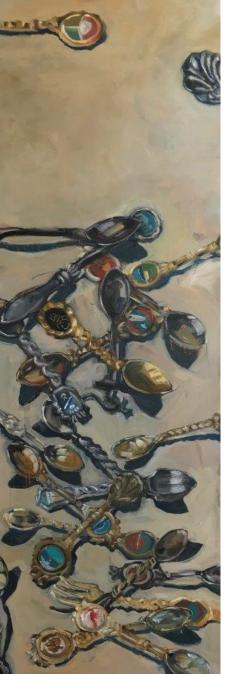

## Alison Mackay

**'Souvenir Teaspoons 1'**; oil on stretched canvas,115x38cm unframed, \$1,300

'Souvenir Teaspoons 2'; oil on stretched canvas, 115x38cm unframed, \$1,300

'Dried flowers'; oil on birch panel, 50x50cm framed, \$1,100

**'Souvenir Teaspoons 3'**; oil on stretched canvas, 115x38cm unframed, \$1,300

'Souvenir Teaspoons 4'; oil on stretched canvas, 115x38cm unframed, \$1,300

'Blue sky flowers'; oil on birch panel, 50x50cm framed, \$1,100