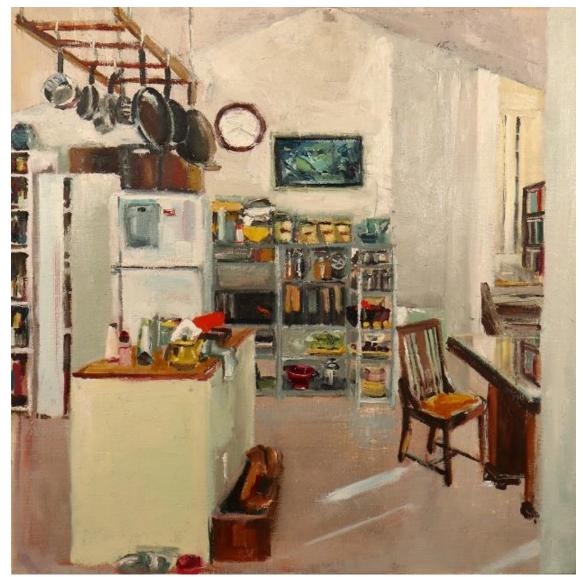

For these works, Nic Mason set up her easel: in the hallway, around the doorway and over the dining table. The domesticity of the scenes matched the process where she painted away as her children home schooled. The slowness of this time is witnessed where the paintings of this series become paintings within the paintings propagating on the wall. Capturing light, shadows, reflections, compositional/architectural elements and loved objects within the home are all clearly of interest but so too is what is outside the immediate scene. Through the placement of a chair, an open door, a light filled window or a darkened room the viewer is invited to imagine something more.

**'Kitchen Highlights'** 2020; oil on board, 30x30cm box framed, \$750

**'Puppet Memories'** 2020; oil on board, 30x30cm box framed, \$750

**'Rich Light Invite'** 2020; oil on board, 30x30cm box framed, \$750