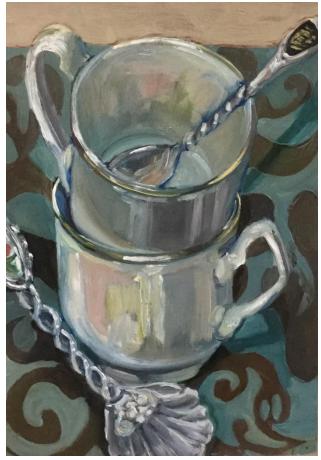

**'Cups and Spoons'**; oil on birch panel 30x21cm unframed, \$500

'Teacup stack'; oil on birch panel, 30x21cm unframed, \$500

'Red Teapot'; oil on wood panel, 23x35cm unframed, \$650

For enquiries contact: Kate Hopkinson-Pointer info@projectgallery90.com 0402 144 350