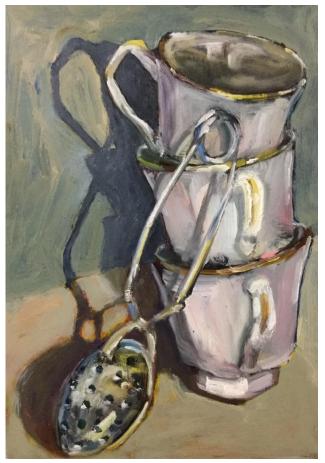

**'Cups and Spoons'**; oil on birch panel 30x21cm unframed, \$500

'Teacup stack'; oil on birch panel, 30x21cm unframed, \$500

'Red Teapot'; oil on wood panel, 23x35cm unframed, \$650

For enquiries contact: Kate Hopkinson-Pointer info@projectgallery90.com 0402 144 350