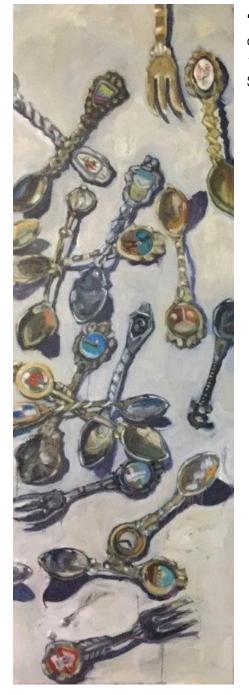

**'Souvenir Teaspoons 3'**; oil on stretched canvas, 115x38cm unframed, \$1,300

'Souvenir Teaspoons 4'; oil on stretched canvas, 115x38cm unframed, \$1,300

'Blue sky flowers'; oil on birch panel, 50x50cm framed, \$1,100