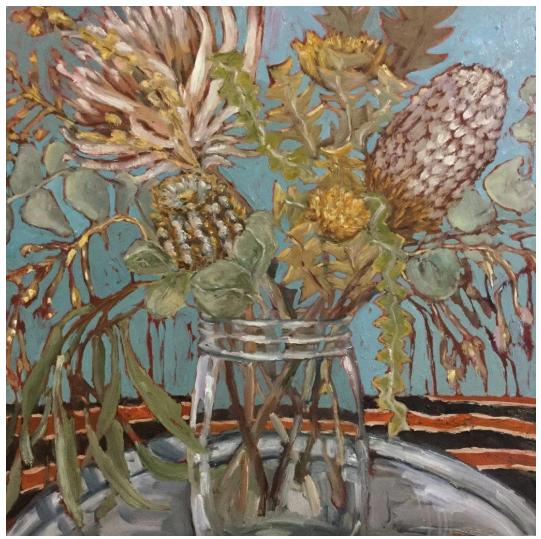

## Alison Mackay

**'Souvenir Teaspoons 1'**; oil on stretched canvas,115x38cm unframed, \$1,300

'Souvenir Teaspoons 2'; oil on stretched canvas, 115x38cm unframed, \$1,300

'Dried flowers'; oil on birch panel, 50x50cm framed, \$1,100

**'Souvenir Teaspoons 3'**; oil on stretched canvas, 115x38cm unframed, \$1,300

'Souvenir Teaspoons 4'; oil on stretched canvas, 115x38cm unframed, \$1,300

'Blue sky flowers'; oil on birch panel, 50x50cm framed, \$1,100