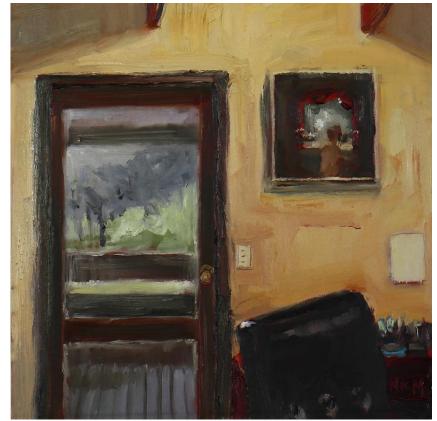

## Nic Mason

Artist's statement:

'Home Still', the title references both the shared experience of many isolating at home in these Covid-19 times and the actuality of these works, where the interior of Nic Mason's home is captured in still moments.

For these works, Nic Mason set up her easel: in the hallway, around the doorway and over the dining table. The domesticity of the scenes matched the process where she painted away as her children home schooled. The slowness of this time is witnessed where the paintings of this series become paintings within the paintings propagating on the wall. Capturing light, shadows, reflections, compositional/architectural elements and loved objects within the home are all clearly of interest but so too is what is outside the immediate scene. Through the placement of a chair, an open door, a light filled window or a darkened room the viewer is invited to imagine something more.

'The chair' 2020; oil on board, 30x30cm box framed, \$750

'Beyond' 2020; oil on board, 30x30cm box framed, \$750

**'Derek here too and always in the way'** 2020; oil on board, 30x30cm box framed, \$750

**'The blue ladder'** 2020; oil on board, 30x30cm box framed, \$750