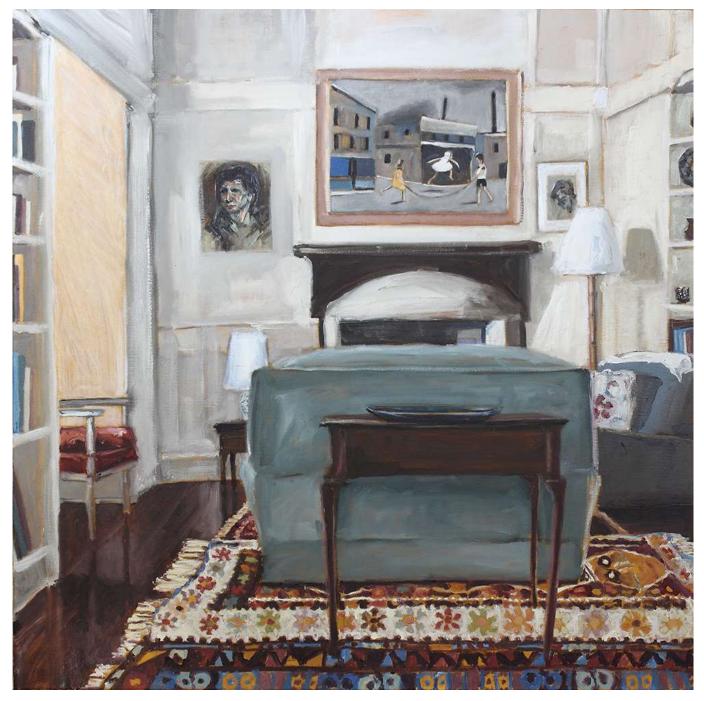

## Nic Mason

Series 1: Interiors of Bundanon

'Three chairs and Boyd's Polly, Bundanon Homestead'; 2019, oil on canvas, 76x76cm, \$1,800

'A bit of Boyd's self, Bundanon Homestead'; 2019, oil on canvas, 76x76cm, \$1,800

'Doris Boyd in the Library, Bundanon Homestead'; 2019, oil on canvas 100x100 cm, box framed, \$2,650

'Bundanon Homestead Library'; 2019, oil on canvas, 40x50cm, \$960

'Doris Boyd on the Bundanon shelf'; 2019, oil on canvas, 40x50cm, \$960

'Settling in at Bundanon'; oil on board, 30x30cm, \$700

'Characters of Bundanon'; oil on board, 30x30cm, \$700

'In the Sherman Studio'; Bundanon, oil on board, 30x30cm, \$700

'Reflecting at Bundanon'; oil on board, 30x30cm, \$700