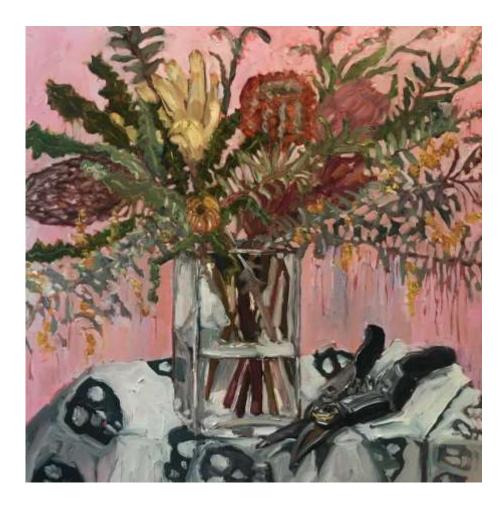

### Alison Mackay

'Flowers & Secateurs on Skull Cloth'; Oil on birch panel (framed), 60x60cm, \$1,100

'Wisteria & Pigface'; Oil on birch panel (framed), 50x50cm, \$1,000

'Camellias with Mask on Skull cloth'; Oil on birch panel (unframed), 40x70cm, \$1,000