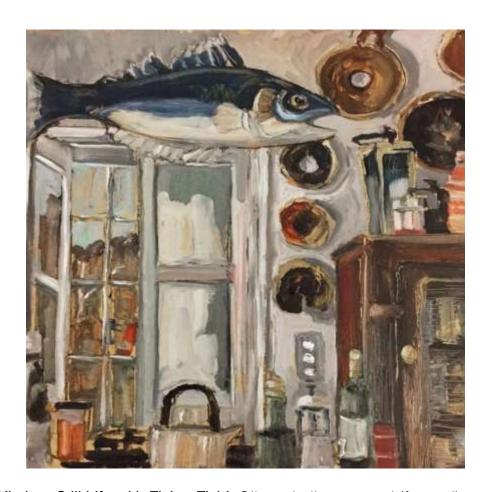

'Succulent Garden'; Oil on 2 birch panels (unframed), 34x95cm, \$1,200

'Flowers with Portrait Book and Secateurs'; Oil on stretched canvas (unframed), 76x91cm, \$1,600

'Kitchen Still Life with Flying Fish'; Oil on shellac on card (framed), 40x40cm, \$950