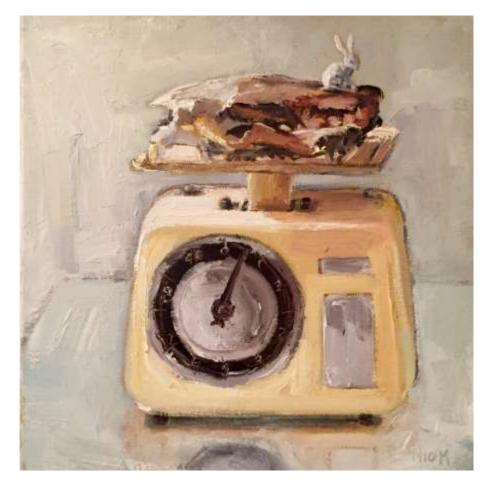

#### Series 2: Still life at Bundanon

'Measuring ducks and wombat droppings'; oil on canvas, 30x30cm, \$700

'Weighing the wombat and the rabbit'; oil on canvas, 30x30cm, \$700

'Mincing cones'; oil on board, 30x30cm, \$700