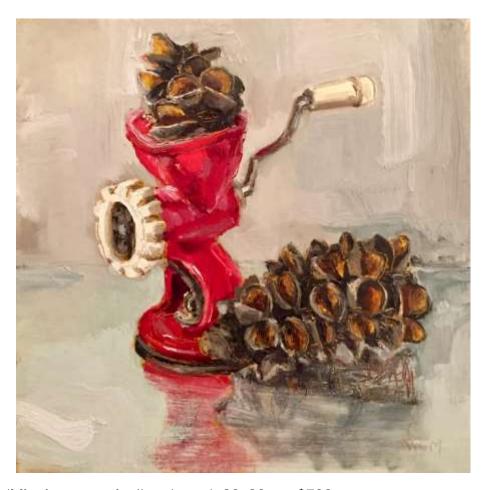

#### Series 2: Still life at Bundanon

'Measuring ducks and wombat droppings'; oil on canvas, 30x30cm, \$700

'Weighing the wombat and the rabbit'; oil on canvas, 30x30cm, \$700

'Mincing cones'; oil on board, 30x30cm, \$700