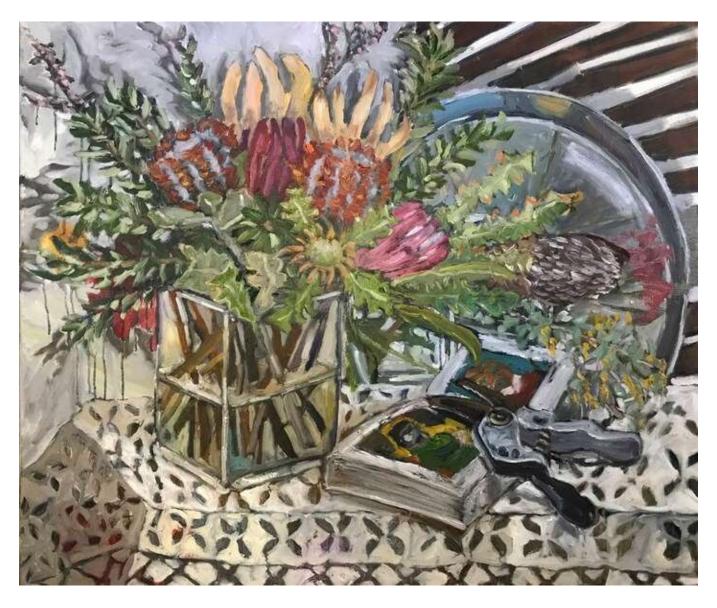

'Succulent Garden'; Oil on 2 birch panels (unframed), 34x95cm, \$1,200

'Flowers with Portrait Book and Secateurs'; Oil on stretched canvas (unframed), 76x91cm, \$1,600

'Kitchen Still Life with Flying Fish'; Oil on shellac on card (framed), 40x40cm, \$950