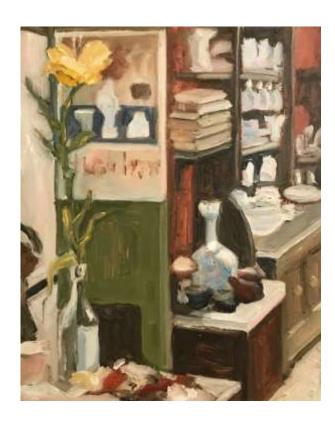

Many of the works in this exhibition reference artist residencies undertaken in recent years. Alison Mackay painted at the reconstructed home of legendary painter, Margaret Olley, (now part of the Tweed Regional Gallery) and at a remote bush cottage on the Monaro (a Defiance Gallery all-female residency).

'Maffra Bush Shack (Image as Burden)'; Oil on shellac on card (framed), 40x40cm, \$950

'Dancer on the Table (Olley's dining room)'; Oil under beeswax on birch panel (unframed), 25x20cm, \$590

'Through the Kitchen (Olley's House)'; Oil under beeswax on birch panel (unframed), 25x20cm, \$590