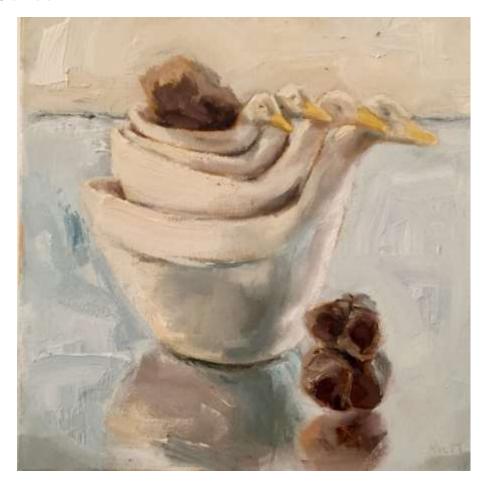

#### Series 2: Still life at Bundanon

'Measuring ducks and wombat droppings'; oil on canvas, 30x30cm, \$700

'Weighing the wombat and the rabbit'; oil on canvas, 30x30cm, \$700

'Mincing cones'; oil on board, 30x30cm, \$700