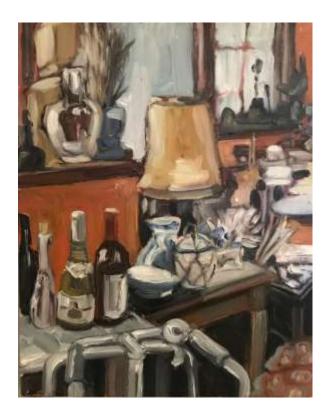

### Alison Mackay

'Flowers & Secateurs on Skull Cloth'; Oil on birch panel (framed), 60x60cm, \$1,100

'Wisteria & Pigface'; Oil on birch panel (framed), 50x50cm, \$1,000

'Camellias with Mask on Skull cloth'; Oil on birch panel (unframed), 40x70cm, \$1,000

'Succulent Garden'; Oil on 2 birch panels (unframed), 34x95cm, \$1,200

'Flowers with Portrait Book and Secateurs'; Oil on stretched canvas (unframed), 76x91cm, \$1,600

'Kitchen Still Life with Flying Fish'; Oil on shellac on card (framed), 40x40cm, \$950