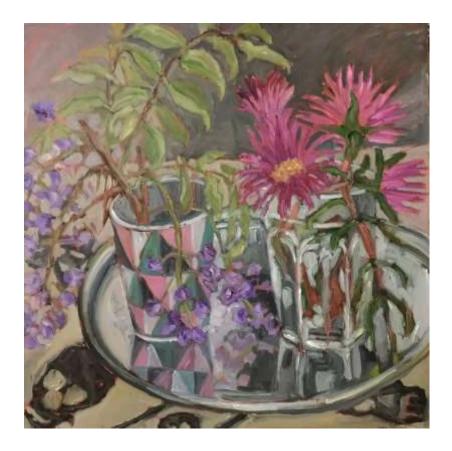

'Succulent Garden'; Oil on 2 birch panels (unframed), 34x95cm, \$1,200

'Flowers with Portrait Book and Secateurs'; Oil on stretched canvas (unframed), 76x91cm, \$1,600

'Kitchen Still Life with Flying Fish'; Oil on shellac on card (framed), 40x40cm, \$950