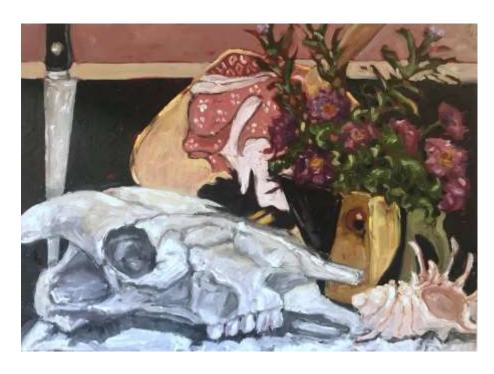

### Alison Mackay

'Flowers & Secateurs on Skull Cloth'; Oil on birch panel (framed), 60x60cm, \$1,100

'Wisteria & Pigface'; Oil on birch panel (framed), 50x50cm, \$1,000

'Camellias with Mask on Skull cloth'; Oil on birch panel (unframed), 40x70cm, \$1,000

'Skull with Japanese Fan'; Oil on birch panel (framed), 34x47cm, \$950

'3 Cacti'; Oil on birch panel (unframed), 50x50cm, \$950

'Celia's Camellias with Skull Cloth'; Oil on birch panel (unframed), 60cm diameter, \$1,000