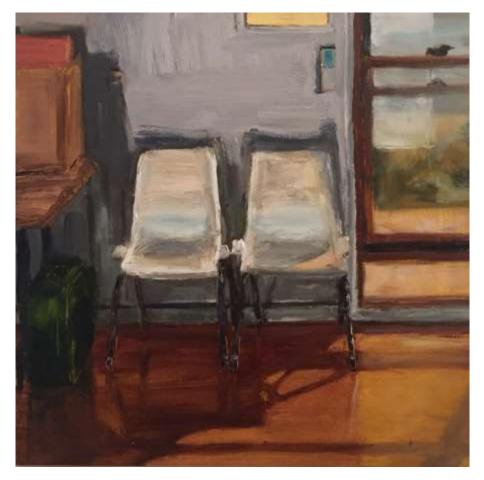

## Nic Mason

Series 1: Interiors of Bundanon

'Three chairs and Boyd's Polly, Bundanon Homestead'; 2019, oil on canvas, 76x76cm, \$1,800

'A bit of Boyd's self, Bundanon Homestead'; 2019, oil on canvas, 76x76cm, \$1,800