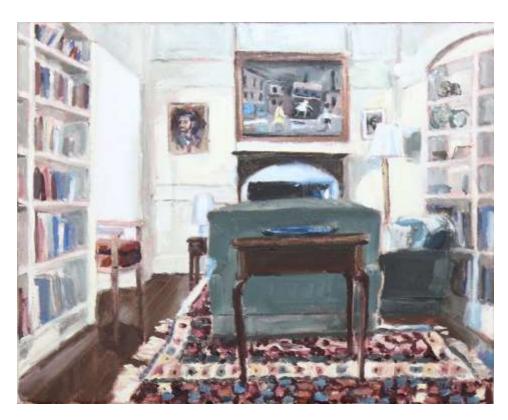

## Nic Mason

Series 1: Interiors of Bundanon

'Three chairs and Boyd's Polly, Bundanon Homestead'; 2019, oil on canvas, 76x76cm, \$1,800

'A bit of Boyd's self, Bundanon Homestead'; 2019, oil on canvas, 76x76cm, \$1,800

'Doris Boyd in the Library, Bundanon Homestead'; 2019, oil on canvas 100x100 cm, box framed, \$2,650

'Bundanon Homestead Library'; 2019, oil on canvas, 40x50cm, \$960

'Doris Boyd on the Bundanon shelf'; 2019, oil on canvas, 40x50cm, \$960

'Settling in at Bundanon'; oil on board, 30x30cm, \$700

'Characters of Bundanon'; oil on board, 30x30cm, \$700

'In the Sherman Studio'; Bundanon, oil on board, 30x30cm, \$700

'Reflecting at Bundanon'; oil on board, 30x30cm, \$700