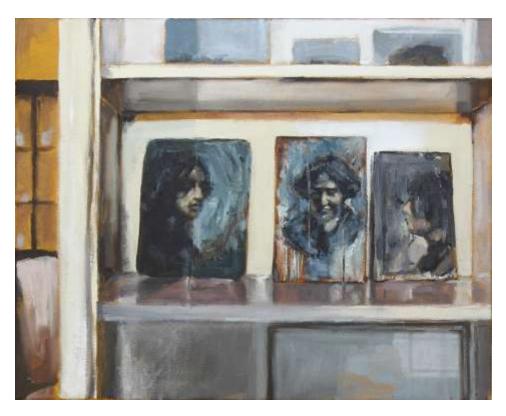

'Doris Boyd in the Library, Bundanon Homestead'; 2019, oil on canvas 100x100 cm, box framed, \$2,650

'Bundanon Homestead Library'; 2019, oil on canvas, 40x50cm, \$960

'Doris Boyd on the Bundanon shelf'; 2019, oil on canvas, 40x50cm, \$960