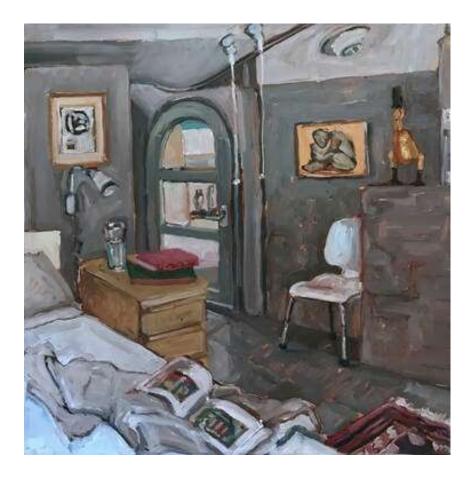

'Moses - Olley's walking frame (lounge)'; Oil under beeswax on birch panel (unframed), 25x20cm, \$590

'The White Chair'; Oil on shellac on card (framed), 50x50cm, \$1,000

'Little Kickerbell - Interior (Dining Room)'; Oil on gessoed paper (mounted and framed), 30x47cm, \$950