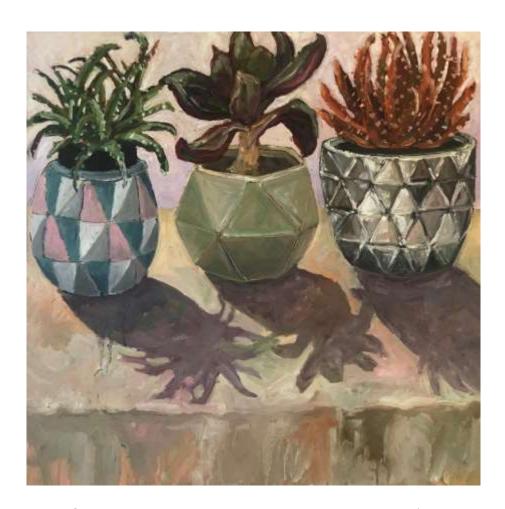

'Skull with Japanese Fan'; Oil on birch panel (framed), 34x47cm, \$950

'3 Cacti'; Oil on birch panel (unframed), 50x50cm, \$950

'Celia's Camellias with Skull Cloth'; Oil on birch panel (unframed), 60cm diameter, \$1,000