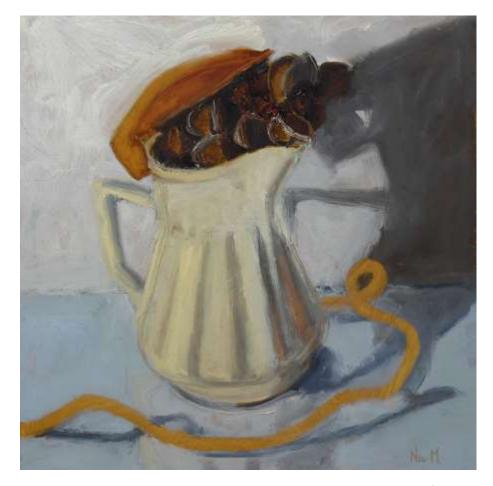

#### Series 2: Still life at Bundanon

'Measuring ducks and wombat droppings'; oil on canvas, 30x30cm, \$700

'Weighing the wombat and the rabbit'; oil on canvas, 30x30cm, \$700

'Mincing cones'; oil on board, 30x30cm, \$700