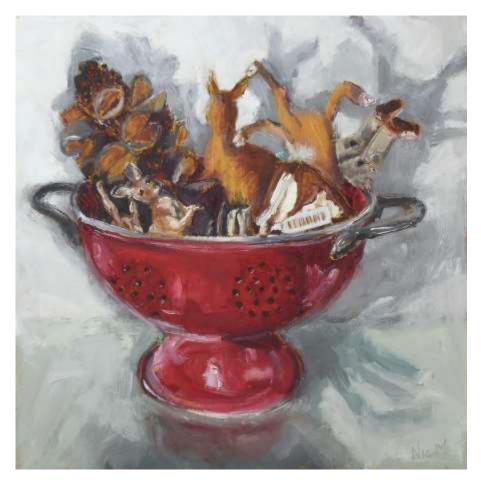

'Straining the lot'; 2019, oil on board, 30x30 cm, box framed, \$700

'Boiling cones'; 2019, oil on board, 30x30, box framed, \$700

For enquiries contact: info@projectgallery90.com

Kate Hopkinson-Pointer 0402 144 350