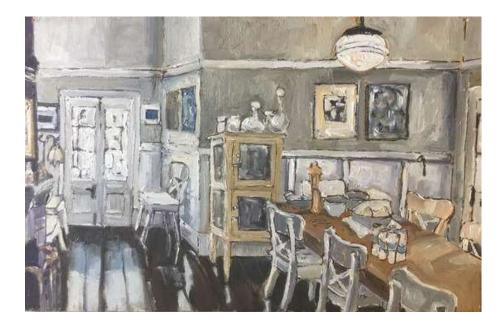

'Moses - Olley's walking frame (lounge)'; Oil under beeswax on birch panel (unframed), 25x20cm, \$590

'The White Chair'; Oil on shellac on card (framed), 50x50cm, \$1,000

'Little Kickerbell - Interior (Dining Room)'; Oil on gessoed paper (mounted and framed), 30x47cm, \$950

'Doris Boyd in the Library, Bundanon Homestead'; 2019, oil on canvas 100x100 cm, box framed, \$2,650

'Bundanon Homestead Library'; 2019, oil on canvas, 40x50cm, \$960

'Doris Boyd on the Bundanon shelf'; 2019, oil on canvas, 40x50cm, \$960