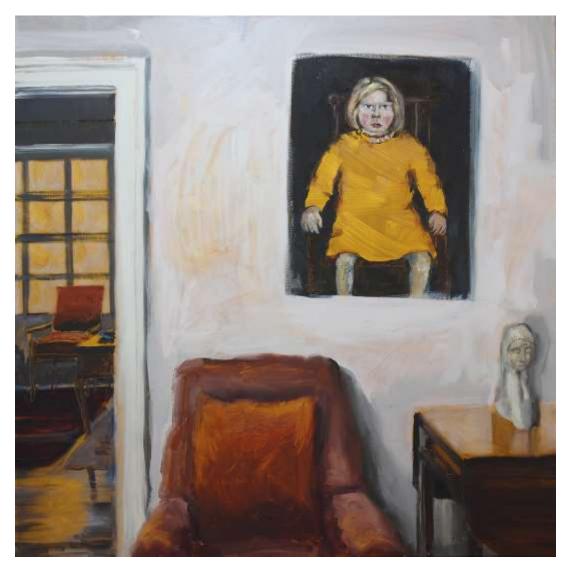

'Doris Boyd in the Library, Bundanon Homestead'; 2019, oil on canvas 100x100 cm, box framed, \$2,650

'Bundanon Homestead Library'; 2019, oil on canvas, 40x50cm, \$960

'Doris Boyd on the Bundanon shelf'; 2019, oil on canvas, 40x50cm, \$960