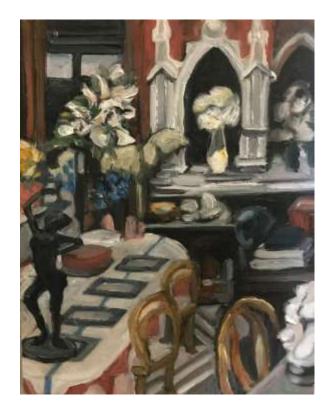

'Maffra Bush Shack (Image as Burden)'; Oil on shellac on card (framed), 40x40cm, \$950

'Dancer on the Table (Olley's dining room)'; Oil under beeswax on birch panel (unframed), 25x20cm, \$590

'Through the Kitchen (Olley's House)'; Oil under beeswax on birch panel (unframed), 25x20cm, \$590