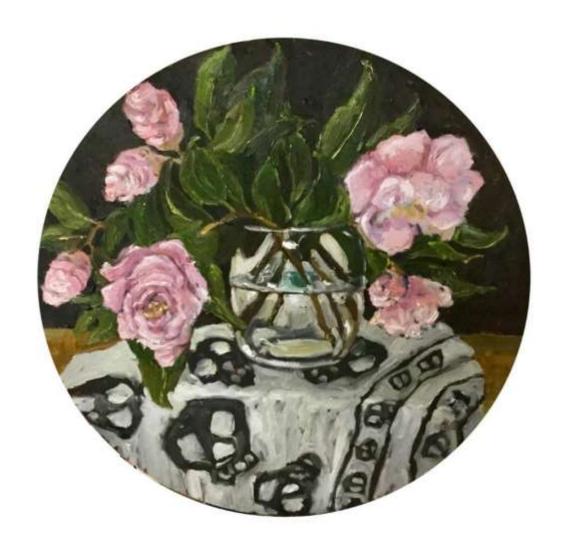

'Skull with Japanese Fan'; Oil on birch panel (framed), 34x47cm, \$950

'3 Cacti'; Oil on birch panel (unframed), 50x50cm, \$950

'Celia's Camellias with Skull Cloth'; Oil on birch panel (unframed), 60cm diameter, \$1,000