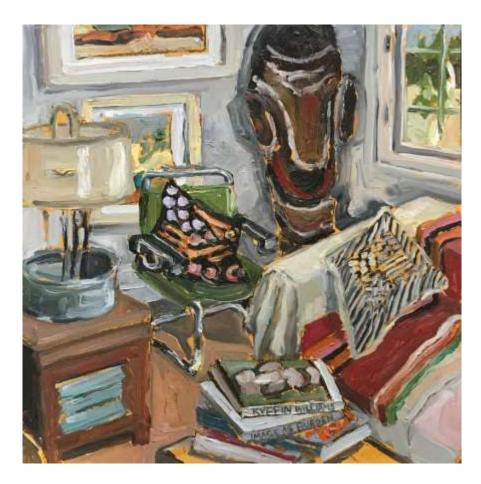

'Moses - Olley's walking frame (lounge)'; Oil under beeswax on birch panel (unframed), 25x20cm, \$590

'The White Chair'; Oil on shellac on card (framed), 50x50cm, \$1,000

'Little Kickerbell - Interior (Dining Room)'; Oil on gessoed paper (mounted and framed), 30x47cm, \$950