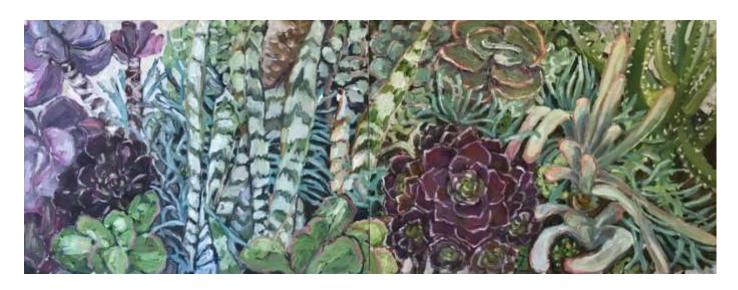

'Succulent Garden'; Oil on 2 birch panels (unframed), 34x95cm, \$1,200

'Flowers with Portrait Book and Secateurs'; Oil on stretched canvas (unframed), 76x91cm, \$1,600

'Kitchen Still Life with Flying Fish'; Oil on shellac on card (framed), 40x40cm, \$950