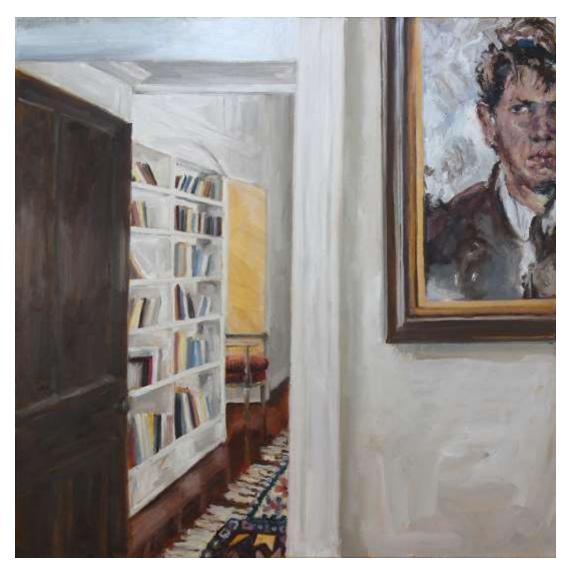

## Nic Mason

Series 1: Interiors of Bundanon

'Three chairs and Boyd's Polly, Bundanon Homestead'; 2019, oil on canvas, 76x76cm, \$1,800

'A bit of Boyd's self, Bundanon Homestead'; 2019, oil on canvas, 76x76cm, \$1,800

'Doris Boyd in the Library, Bundanon Homestead'; 2019, oil on canvas 100x100 cm, box framed, \$2,650

'Bundanon Homestead Library'; 2019, oil on canvas, 40x50cm, \$960

'Doris Boyd on the Bundanon shelf'; 2019, oil on canvas, 40x50cm, \$960