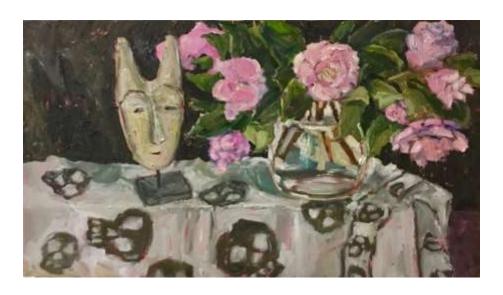

### Alison Mackay

'Flowers & Secateurs on Skull Cloth'; Oil on birch panel (framed), 60x60cm, \$1,100

'Wisteria & Pigface'; Oil on birch panel (framed), 50x50cm, \$1,000

'Camellias with Mask on Skull cloth'; Oil on birch panel (unframed), 40x70cm, \$1,000